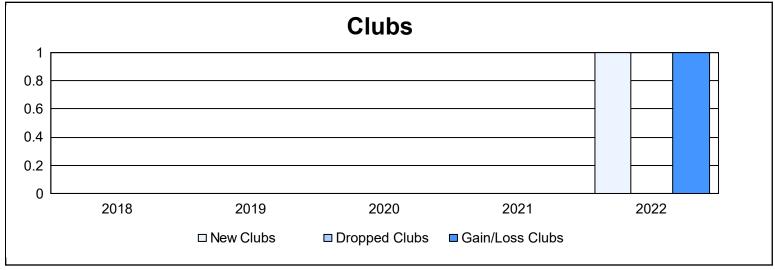

District 111NB As of June 2022 Cumulative

| Year      | New<br>Clubs | Dropped<br>Clubs | Gain/<br>Loss<br>Clubs | New<br>Members | Charter<br>Members | Reinstate<br>Members | Transfer<br>Members | Total<br>Member<br>Added | Total<br>Members<br>Dropped | Gain/<br>Loss<br>Members |
|-----------|--------------|------------------|------------------------|----------------|--------------------|----------------------|---------------------|--------------------------|-----------------------------|--------------------------|
| 2017-2018 | 0            | 0                | 0                      | 83             | 0                  | 0                    | 4                   | 87                       | 72                          | 15                       |
| 2018-2019 | 0            | 0                | 0                      | 71             | 0                  | 0                    | 2                   | 73                       | 78                          | -5                       |
| 2019-2020 | 0            | 0                | 0                      | 62             | 0                  | 0                    | 6                   | 68                       | 62                          | 6                        |
| 2020-2021 | 0            | 0                | 0                      | 32             | 0                  | 2                    | 3                   | 37                       | 63                          | -26                      |
| 2021-2022 | 1            | 0                | 1                      | 63             | 25                 | 2                    | 4                   | 94                       | 90                          | 4                        |
| Average   | 0            | 0                | 0                      | 62             | 5                  | 1                    | 4                   | 72                       | 73                          | -1                       |