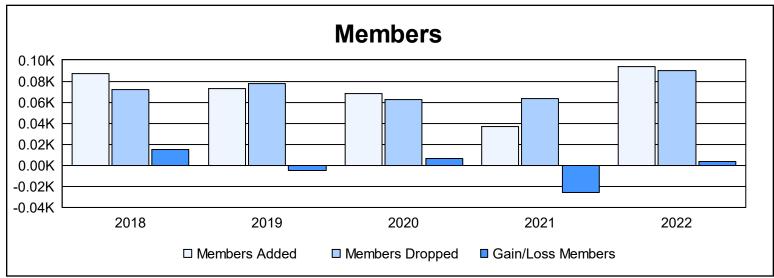

District 111NB As of June 2022 Cumulative

| Year      | New<br>Clubs | Dropped<br>Clubs | Gain/<br>Loss<br>Clubs | New<br>Members | Charter<br>Members | Reinstate<br>Members | Transfer<br>Members | Total<br>Member<br>Added | Total<br>Members<br>Dropped | Gain/<br>Loss<br>Members |
|-----------|--------------|------------------|------------------------|----------------|--------------------|----------------------|---------------------|--------------------------|-----------------------------|--------------------------|
| 2017-2018 | 0            | 0                | 0                      | 83             | 0                  | 0                    | 4                   | 87                       | 72                          | 15                       |
| 2018-2019 | 0            | 0                | 0                      | 71             | 0                  | 0                    | 2                   | 73                       | 78                          | -5                       |
| 2019-2020 | 0            | 0                | 0                      | 62             | 0                  | 0                    | 6                   | 68                       | 62                          | 6                        |
| 2020-2021 | 0            | 0                | 0                      | 32             | 0                  | 2                    | 3                   | 37                       | 63                          | -26                      |
| 2021-2022 | 1            | 0                | 1                      | 63             | 25                 | 2                    | 4                   | 94                       | 90                          | 4                        |
| Average   | 0            | 0                | 0                      | 62             | 5                  | 1                    | 4                   | 72                       | 73                          | -1                       |